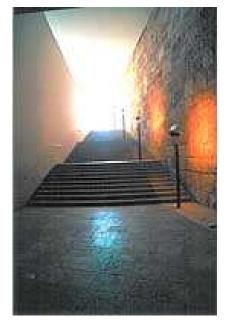

But this is where our journey begins as we begin to enter into the building, for this entire journey is intended to bring one from darkness into the light, and become an Illuminated one.

You first enter into an area with very dim lighting, but as you look up the stairs you see the bright light that comes from a very large window that over looks parts of Jerusalem.

Here it is very important to count the steps; there are three sets of 10 steps, making a total of 30. As you ascend these 30 steps you come from the darkness into the light. And from here you can see the world or in this case the city of Jerusalem like you haven't seen it before. It is also worth mentioning that on the left side you will see the old Jerusalem Stone, some even believe these same stones were used in the second Temple, but I have no way to prove that. On the other side you will see the smooth modern wall. There are 6 lamp stands going up that speaks to man in his journey to gain knowledge and become illuminated. But once again I feel it necessary to tell you that it's very important to the ones who built this building that everything be perfect and in their order of things, even numerically.