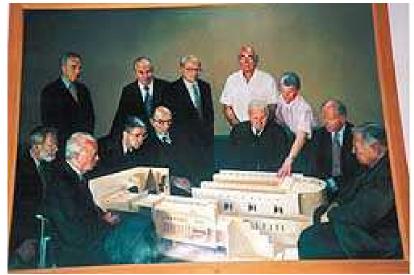

After passing through security the first thing you will notice on the left wall is a large picture.

From the left you will see Teddy Kollek, then Lord Rothschild, on the right standing you will see Shimon Peres, and setting at the bottom left Yhzhak Rabin. And others who brought us the Olso death process that we are now faced with.