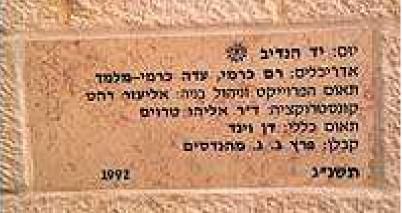

The Engineers who were chosen for this job by the Rothschild's were the grandson and granddaughter of Ben-Zion Guine from Turkey who worked for Baron Rothschild, Ram Kurmi, born in Jerusalem in 1931, and Ada Karmi-Melanede born in Tel-Aviv in 1936. For those who can make something out of the numbers. It was important to the builder to have everything done according to the correct numbers. There were 1,000 sheets of plans, 1,200 cement posts; they worked on the building for 3 years or 750 days. 20 workers each day, for 200,000 workdays, 250,000 building stones, each hand placed.