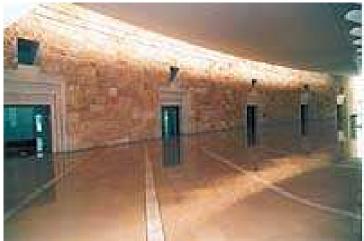

Here it is very important to count the steps; there are three sets of 10 steps, making a total of 30. As you ascend these 30 steps you come from the darkness into the light. And from here you can see the world or in this case the city of Jerusalem like you haven't seen it before. It is also worth mentioning that on the left side you will see the old Jerusalem Stone, some even believe these same stones were used in the second Temple, but I have no way to prove that. On the other side you will see the smooth modern wall. There are 6 lamp stands going up that speaks to man in his journey to gain knowledge and become illuminated. But once again I feel it necessary to tell you that it's very important to the ones who built this building that everything be perfect and in their order of things, even numerically.