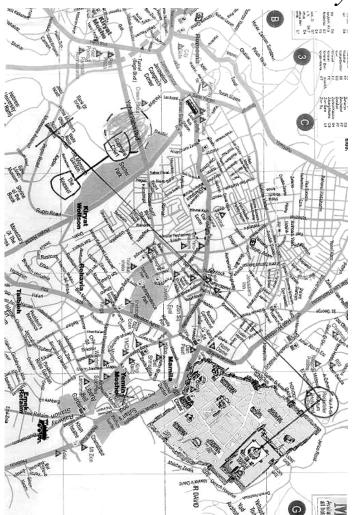

Here is a map of Jerusalem, you can see that the Supreme Court Building and the Knesset are connected with one straight line, and at a 90% angle to that line half way is a Ley-line that runs perpendicular. That line runs straight down the middle of a street known as Ben Yehuda, a place where all the crazies meet, and at any given day you can find at least one who calls himself Elijah

or Moses. Israelis call Ben Yehuda the freak show. That line runs on to the Rockefeller Museum; and from the Rockefeller Museum a line runs through the Moslem Quarters to the Temple Mount.

Just before entering under the pyramid there is a window you can look up at the pyramid, you will notice the ley-line that runs to the center of the pyramid.