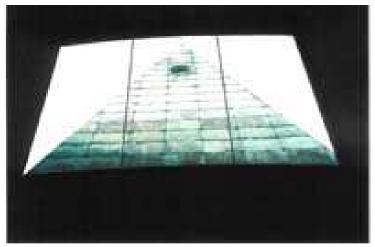

As we turn to the left and begin to walk towards the Pyramid we notice a metal strip in the marble floor. The Ley-Lines cross directly under the pyramid they run from this place to different places in the city. It is where the Judges and others can stand to receive knowledge and power. Standing directly over a piece of crystal with the all Seeing Eye of Lucifer the light bearer above them.

that third tier is the Pyramid with the all seeing eye of Lucifer. That begins the journey into the Illuminati.

Directly under the Pyramid you see 6 squares. Six being the number of man, and each square has 4 sides speaking to the world. In the center directly under the point of the pyramid a crystal so that when one stand over it he of she is in direct line from the point of the pyramid and the crystal below.