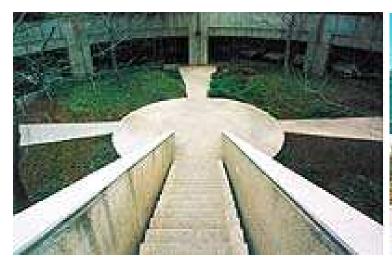

But this is where our journey begins as we begin to enter into the building, for this entire journey is intended to bring one from darkness into the light, and become an Illuminated one.

You first enter into an area with very dim lighting, but as you look up the stairs you see the bright light that comes from a very large window that over looks parts of Jerusalem.

Here it is very important to count the steps; there are three sets of 10 steps, making a total of 30. As you ascend these 30 steps you come from the darkness into the light. And from here you can see the world or in this case the city of Jerusalem like you haven't seen it before. It is also worth mentioning that on the left side you will see the old Jerusalem Stone, some even believe these same stones were used in the second Temple, but I have no way to prove that. On the other side you will see the smooth modern wall. There are 6 lamp stands going up that speaks to man in his journey to gain knowledge and become illuminated. But once again I feel it necessary to tell you that it's very important to the ones who built this building that everything be perfect and in their order of things, even numerically.