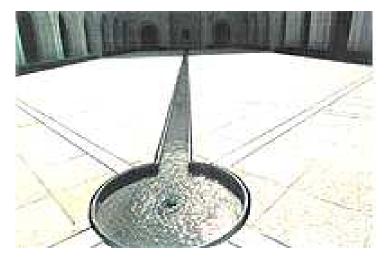

that third tier is the Pyramid with the all seeing eye of Lucifer. That begins the journey into the Illuminati.

Directly under the Pyramid you see 6 squares. Six being the number of man, and each square has 4 sides speaking to the world. In the center directly under the point of the pyramid a crystal so that when one stand over it he of she is in direct line from the point of the pyramid and the crystal below.