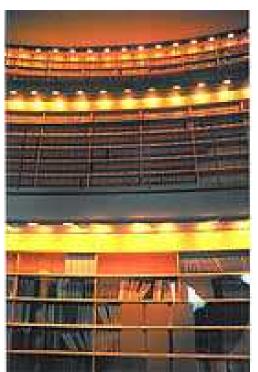

For a moment lets go back to the top of the 30 steps, as we know there are 33 degrees in Free Masonry but the last three are the ones of higher learning and preparations to enter the Illuminati. So as we move from the top of the stairs towards the Pyramid we see a great library with three tiers to those three levels of higher learner. They three final steps in Free Masonry and after that if ones choose to go higher and have been accepted they enter the highest levels of the Illuminati. It is also important in this building to note that the 33rd level ends at the base of the Pyramid.

This is a very large and expensive Library, but there is something else about this one that should be mentioned. The first tier is "only" for Lawyers; the second tier is "only" for setting Judges. The highest and third tier is "only" for retired judges. Which also speaks of the order of things in the Illuminati, as one must be accepted and move to the higher level before the knowledge at that level is available to them. And directly above