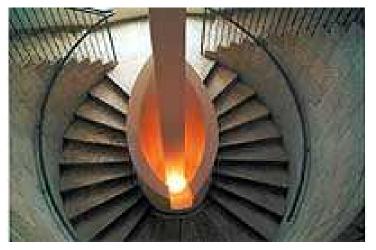

But this is where our journey begins as we begin to enter into the building, for this entire journey is intended to bring one from darkness into the light, and become an Illuminated one.

You first enter into an area with very dim lighting, but as you look up the stairs you see the bright light that comes from a very large window that over looks parts of Jerusalem.

Here it is very important to count the steps; there are three sets of 10 steps, making a total of 30. As you ascend these 30 steps you come from the darkness into the light. And from here you can see the world or in this case the city of Jerusalem like you haven't seen it before. It is also worth mentioning that on the left side you will see the old Jerusalem Stone, some even believe these same stones were used in the second Temple, but I have no way to prove that. On the other side you will see the smooth modern wall. There are 6 lamp stands going up that speaks to man in his journey to gain knowledge and become illuminated. But once again I feel it necessary to tell you that it's very important to the ones who built this building that everything be perfect and in their order of things, even numerically.

As we turn to the left and begin to walk towards the Pyramid we notice a metal strip in the marble floor. The Ley-Lines cross directly under the pyramid they run from this place to different places in the city. It is where the Judges and others can stand to receive knowledge and power. Standing directly over a piece of crystal with the all Seeing Eye of Lucifer the light bearer above them.

For a moment lets go back to the top of the 30 steps, as we know there are 33 degrees in Free Masonry but the last three are the ones of higher learning and preparations to enter the Illuminati. So as we move from the top of the stairs towards the Pyramid we see a great library with three tiers to those three levels of higher learner. They three final steps in Free Masonry and after that if ones choose to go higher and have been accepted they enter the highest levels of the Illuminati. It is also important in this building to note that the 33rd level ends at the base of the Pyramid.

that third tier is the Pyramid with the all seeing eye of Lucifer. That begins the journey into the Illuminati.

Directly under the Pyramid you see 6 squares. Six being the number of man, and each square has 4 sides speaking to the world. In the center directly under the point of the pyramid a crystal so that when one stand over it he of she is in direct line from the point of the pyramid and the crystal below.