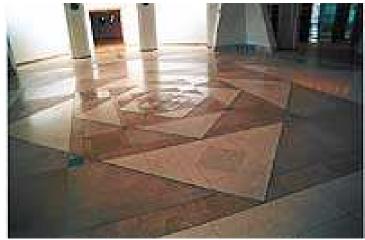

As we turn to the left and begin to walk towards the Pyramid we notice a metal strip in the marble floor. The Ley-Lines cross directly under the pyramid they run from this place to different places in the city. It is where the Judges and others can stand to receive knowledge and power. Standing directly over a piece of crystal with the all Seeing Eye of Lucifer the light bearer above them.

For those who are not aware of the term Ley-Lines, it is lines in geographical places that Witches, Warlock, and Wizards walk claiming for the Devil. If you will notice in every large city all palm readers and such are usually on the same street that is a ley-line.